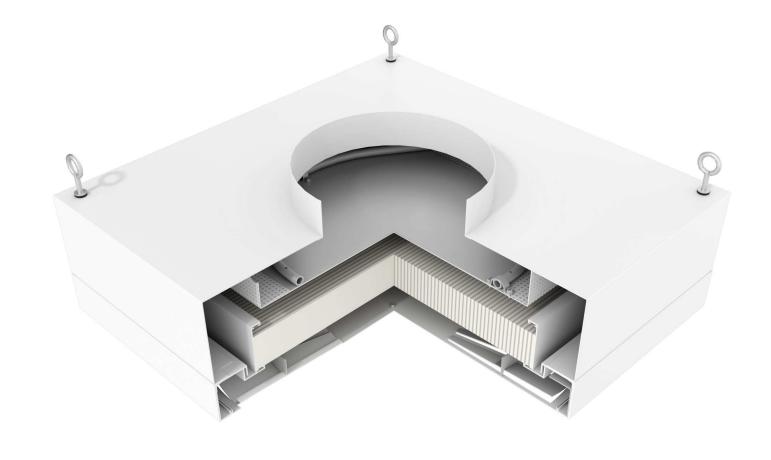

### **RVDC RADIAL VANE DIFFUSER WITH HEPA FILTER** CONSTRUCTION DETAILS AND OPTIONS

#### NOTES:

- FILTER PACKAGED SEPERATELY FROM DIFFUSER HOUSING FOR JOB SITE INSTALLATION BY OTHERS

- PLENUM FACTORY SCANNED FOR LEAKS IN ACCORDANCE WITH IEST-RP-CC034

- LAY IN CEILING INSTALLATION ONLY. UNIT SIZE DESIGNED FOR 1" WIDE T-BAR OR 1.5" WIDE T-BAR WITH 1/8" NOMINAL SIZE INCREASE PER FOOT

- FOR SURFACE MOUNT INSTALLATION, ORDER SEPERATE HOSPITAL GRADE MOUNTING FRAME, SEE HGMF SUBMITTAL (271137)

| PERIAL (in.) |                  |                         | METRIC (mm)        |     |                  |      |
|--------------|------------------|-------------------------|--------------------|-----|------------------|------|
|              | ACTUAL<br>LENGTH | FILTER AREA<br>(sq.ft.) | NOMINAL<br>(W x L) |     | ACTUAL<br>LENGTH |      |
| 23.63        | 23.63            | 2.3                     | 610 x 610          | 600 | 600              | 0.29 |