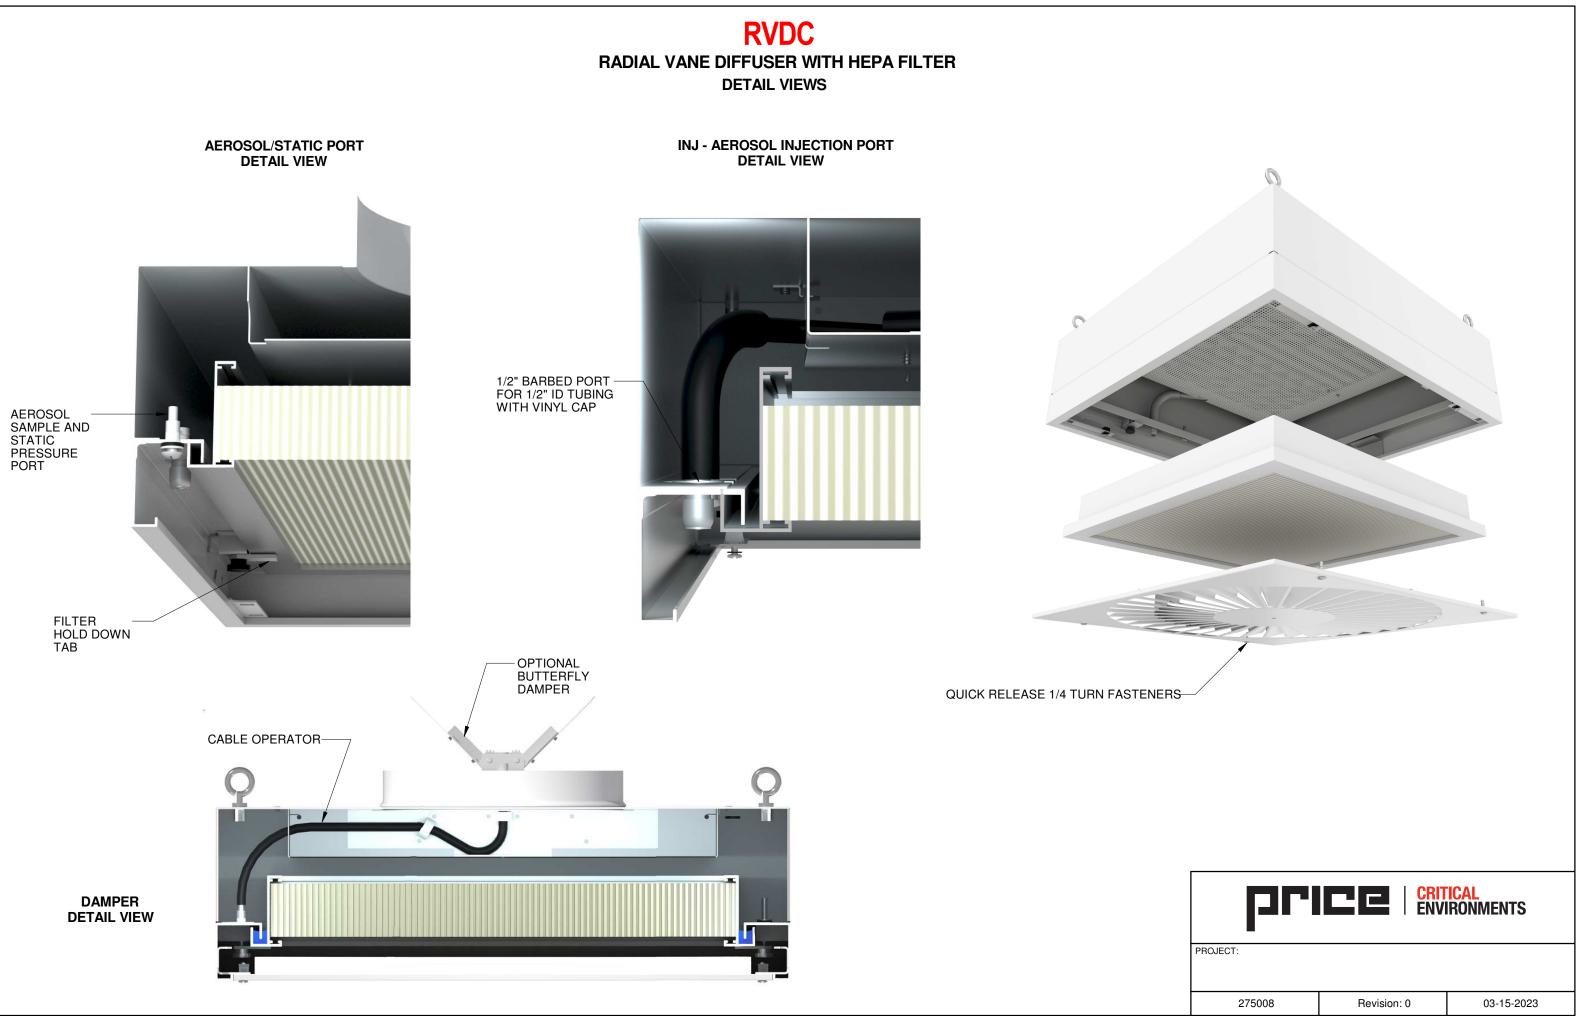

## **RVDC** RADIAL VANE DIFFUSER WITH HEPA FILTER

#### FEATURES:

- THE RVDC FEATURES RADIAL SLOTS THAT PROVIDE A HIGH INDUCTION VORTEX AIRFLOW THAT PROJECTS HORIZONTALLY FROM THE FACE OF THE DIFFUSER.
- ROOM-SIDE REPLACEABLE HEPA FILTER REMOVES 99.99% OF AIRBORNE PARTICULATE
- THE RAPID MIXING OF FILTERED SUPPLY AIR WITH THE ROOM AIR REDUCES PARTICLE CONCENTRATION AND IS IDEAL FOR CLEANROOMS.
- AEROSOL SAMPLE AND STATIC PRESSURE PORT AND OPTIONAL AEROSOL INJECTION PORT FACILITATE ROOM-SIDE AEROSOL CHALLENGE OF THE DIFFUSER