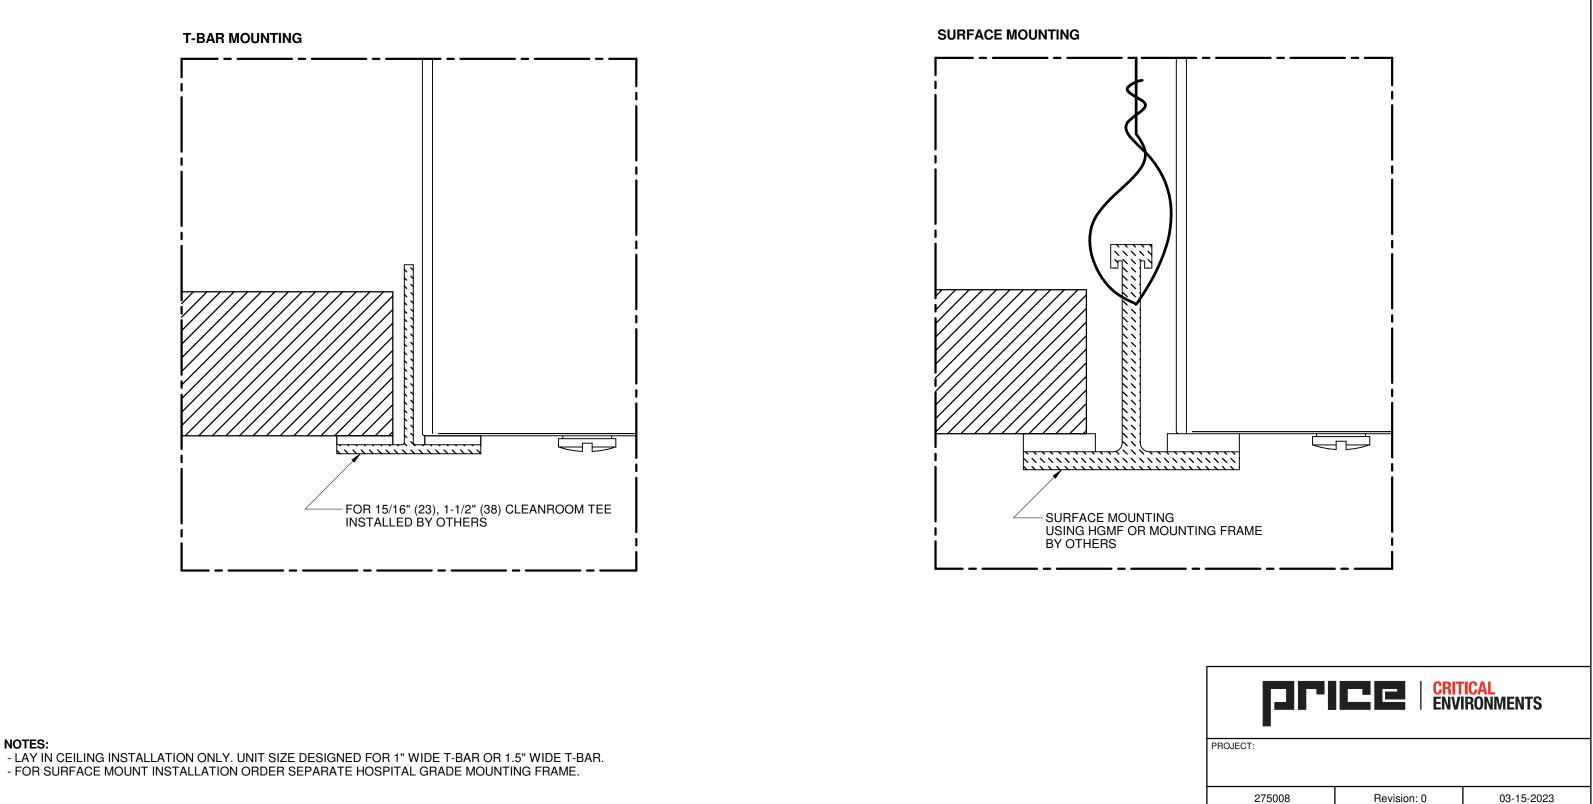

## **RVDC RADIAL VANE DIFFUSER WITH HEPA FILTER** MOUNTING DETAILS

#### NOTES:

- FILTER PACKAGED SEPERATELY FROM DIFFUSER HOUSING FOR JOB SITE INSTALLATION BY OTHERS

- PLENUM FACTORY SCANNED FOR LEAKS IN ACCORDANCE WITH IEST-RP-CC034

- LAY IN CEILING INSTALLATION ONLY. UNIT SIZE DESIGNED FOR 1" WIDE T-BAR OR 1.5" WIDE T-BAR WITH 1/8" NOMINAL SIZE INCREASE PER FOOT

- FOR SURFACE MOUNT INSTALLATION, ORDER SEPERATE HOSPITAL GRADE MOUNTING FRAME, SEE HGMF SUBMITTAL (271137)

| PERIAL (in.) |                  |                         | METRIC (mm)        |     |                  |      |
|--------------|------------------|-------------------------|--------------------|-----|------------------|------|
|              | ACTUAL<br>LENGTH | FILTER AREA<br>(sq.ft.) | NOMINAL<br>(W x L) |     | ACTUAL<br>LENGTH |      |
| 23.63        | 23.63            | 2.3                     | 610 x 610          | 600 | 600              | 0.29 |