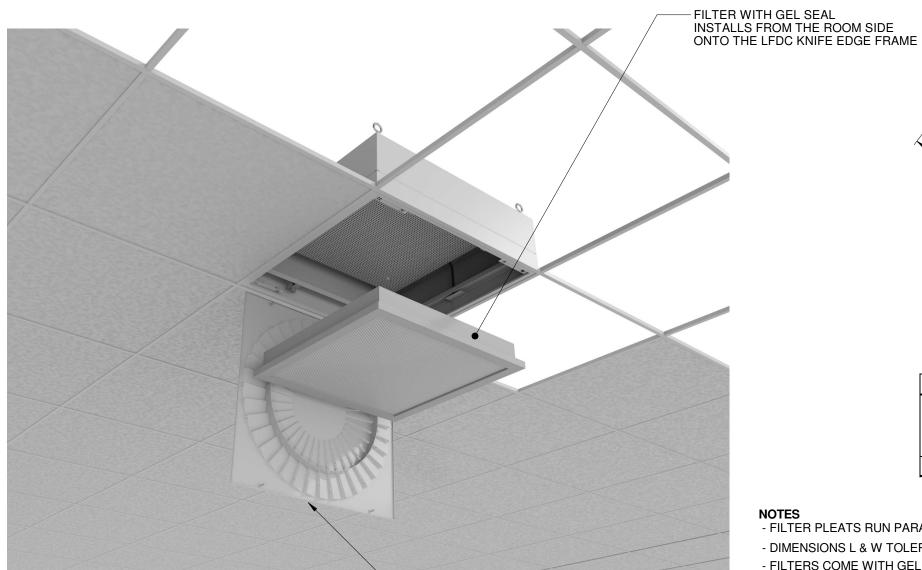

| METRIC (mm)        |     |                  |      |
|--------------|------------------|-------------------------|--------------------|-----|------------------|------|
|              | ACTUAL<br>LENGTH | FILTER AREA<br>(sq.ft.) | NOMINAL<br>(W x L) |     | ACTUAL<br>LENGTH |      |
| 23.63        | 23.63            | 2.3                     | 610 x 610          | 600 | 600              | 0.29 |

ACT

| CRITICAL<br>ENVIRONMENTS |             |            |  |  |
|--------------------------|-------------|------------|--|--|
| PROJECT:                 |             |            |  |  |
| 275008                   | Revision: 0 | 03-15-2023 |  |  |
| SHEET 3 OF               |             |            |  |  |

## RVDC **RADIAL VANE DIFFUSER WITH HEPA FILTER FILTER DETAILS**



DIFFUSER FACE SECURED WITH STAINLESS STEEL 1/4 TURN FASTENERS LENGTH (L)

|                      | IMPERIAL (in.)     |            |            | METRIC (mm)          |                    |               |               |
|----------------------|--------------------|------------|------------|----------------------|--------------------|---------------|---------------|
| NOMINAL<br>UNIT SIZE | ACTUAL FILTER SIZE |            |            |                      | ACTUAL FILTER SIZE |               |               |
| (W x L)              | WIDTH (W)          | LENGTH (L) | HEIGHT (H) | UNIT SIZE<br>(W x L) | WIDTH<br>(W)       | LENGTH<br>(L) | HEIGHT<br>(H) |
| 24 x 24              | 20.69              | 20.69      | 2.88       | 610 x 610            | 526                | 526           |