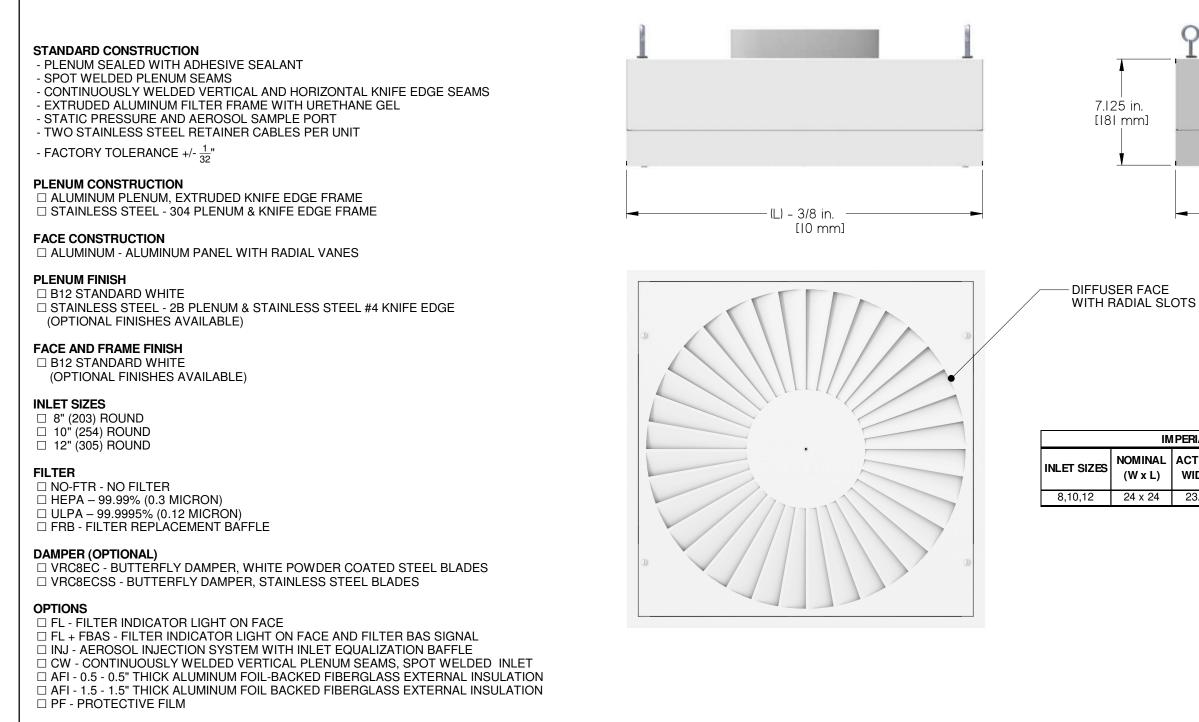

## RVDC **RADIAL VANE DIFFUSER WITH HEPA FILTER FILTER DETAILS**

DIFFUSER FACE SECURED WITH STAINLESS STEEL 1/4 TURN FASTENERS LENGTH (L)

|                      | IMPERIAL (in.)     |            |            | METRIC (mm)          |                    |               |               |
|----------------------|--------------------|------------|------------|----------------------|--------------------|---------------|---------------|
| NOMINAL<br>UNIT SIZE | ACTUAL FILTER SIZE |            |            |                      | ACTUAL FILTER SIZE |               |               |
| (W x L)              | WIDTH (W)          | LENGTH (L) | HEIGHT (H) | UNIT SIZE<br>(W x L) | WIDTH<br>(W)       | LENGTH<br>(L) | HEIGHT<br>(H) |
| 24 x 24              | 20.69              | 20.69      | 2.88       | 610 x 610            | 526                | 526           | 73            |

#### NOTES

- FILTER PLEATS RUN PARALLEL TO THE WIDTH (W) DIMENSION
- DIMENSIONS L & W TOLERANCES +/- 11"
- FILTERS COME WITH GEL SEAL FILLED CHANNEL
  EXPANDED PAINTED WHITE SCREEN ON THE DOWNSTREAM SIDE
  FRAME DETAILS:
- MATERIAL: ANODIZED EXTRUDED ALUMINUM
- THICKNESS: <sup>1</sup>/<sub>16</sub>" (MINIMUM)
- HEPA FILTERS EFFICIENCY AND LEAK SCAN TESTED TO IEST RP CC001 TYPE J
- ULPA FILTERS EFFICIENCY AND LEAK SCAN TESTED TO
- IEST RP CC001 TYPE F FILTER PACKAGED SEPERATELY FROM DIFFUSER FOR JOB SITE INSTALLATION BY OTHERS