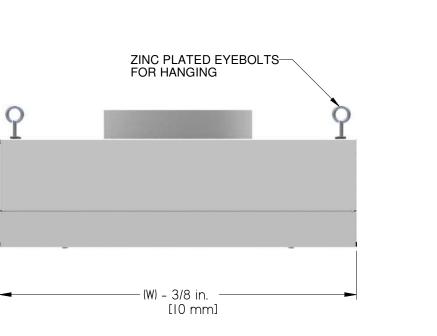

### **RVDC RADIAL VANE DIFFUSER WITH HEPA FILTER** CONSTRUCTION DETAILS AND OPTIONS

- FOR SURFACE MOUNT INSTALLATION, ORDER SEPERATE HOSPITAL GRADE MOUNTING FRAME, SEE HGMF SUBMITTAL (271137)

| PERIAL (in.) |                  |                         | METRIC (mm)        |     |                  |      |
|--------------|------------------|-------------------------|--------------------|-----|------------------|------|
|              | ACTUAL<br>LENGTH | FILTER AREA<br>(sq.ft.) | NOMINAL<br>(W x L) |     | ACTUAL<br>LENGTH |      |
| 23.63        | 23.63            | 2.3                     | 610 x 610          | 600 | 600              | 0.29 |