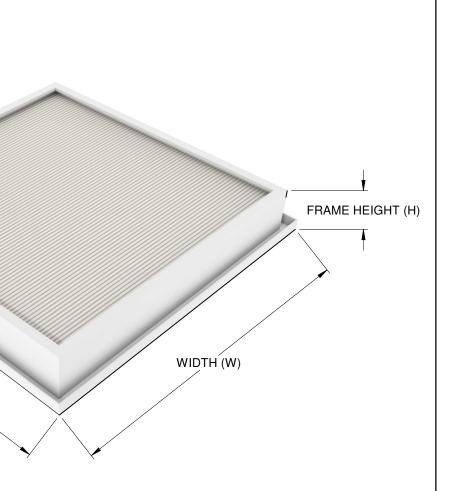

## RVDC **RADIAL VANE DIFFUSER WITH HEPA FILTER FILTER DETAILS**

DIFFUSER FACE SECURED WITH STAINLESS STEEL 1/4 TURN FASTENERS LENGTH (L)

|                      | IMPERIAL (in.)     |            |            | METRIC (mm)          |                    |               |               |
|----------------------|--------------------|------------|------------|----------------------|--------------------|---------------|---------------|
| NOMINAL<br>UNIT SIZE | ACTUAL FILTER SIZE |            |            |                      | ACTUAL FILTER SIZE |               |               |
| (W x L)              | WIDTH (W)          | LENGTH (L) | HEIGHT (H) | UNIT SIZE<br>(W x L) | WIDTH<br>(W)       | LENGTH<br>(L) | HEIGHT<br>(H) |
| 24 x 24              | 20.69              | 20.69      | 2.88       | 610 x 610            | 526                | 526           | 73            |

#### NOTES

- FILTER PLEATS RUN PARALLEL TO THE WIDTH (W) DIMENSION
- DIMENSIONS L & W TOLERANCES +/- 11"
- FILTERS COME WITH GEL SEAL FILLED CHANNEL
  EXPANDED PAINTED WHITE SCREEN ON THE DOWNSTREAM SIDE
  FRAME DETAILS:
- MATERIAL: ANODIZED EXTRUDED ALUMINUM
- THICKNESS: <sup>1</sup>/<sub>16</sub>" (MINIMUM)
- HEPA FILTERS EFFICIENCY AND LEAK SCAN TESTED TO IEST RP CC001 TYPE J
- ULPA FILTERS EFFICIENCY AND LEAK SCAN TESTED TO
- IEST RP CC001 TYPE F FILTER PACKAGED SEPERATELY FROM DIFFUSER FOR JOB SITE INSTALLATION BY OTHERS