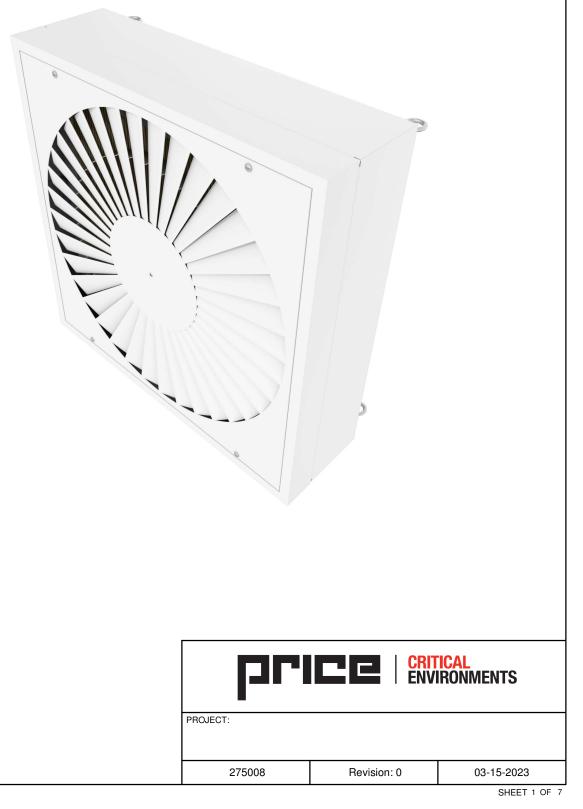

## **RVDC** RADIAL VANE DIFFUSER WITH HEPA FILTER

#### FEATURES:

- THE RVDC FEATURES RADIAL SLOTS THAT PROVIDE A HIGH INDUCTION VORTEX AIRFLOW THAT PROJECTS HORIZONTALLY FROM THE FACE OF THE DIFFUSER.
- ROOM-SIDE REPLACEABLE HEPA FILTER REMOVES 99.99% OF AIRBORNE PARTICULATE
- THE RAPID MIXING OF FILTERED SUPPLY AIR WITH THE ROOM AIR REDUCES PARTICLE CONCENTRATION AND IS IDEAL FOR CLEANROOMS.
- AEROSOL SAMPLE AND STATIC PRESSURE PORT AND OPTIONAL AEROSOL INJECTION PORT FACILITATE ROOM-SIDE AEROSOL CHALLENGE OF THE DIFFUSER